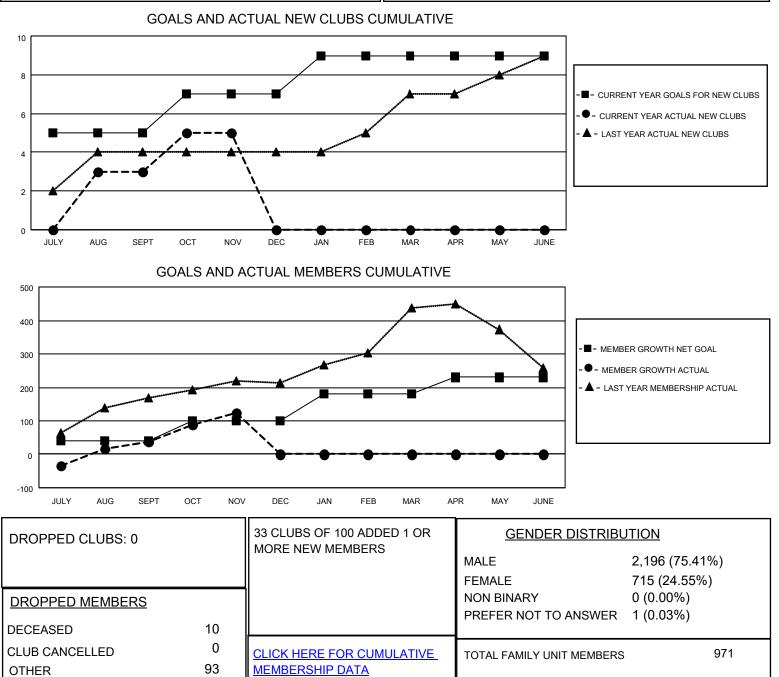

## LOCATION REP OF SRI LANKA

District 306 B1

Results as of: 11/30/2022

| Clubs                 |               |           |               | Members               |                         |                         |                                                    |
|-----------------------|---------------|-----------|---------------|-----------------------|-------------------------|-------------------------|----------------------------------------------------|
| RESULTS FOR 2022-2023 |               |           |               | RESULTS FOR 2022-2023 |                         |                         |                                                    |
| QUARTER               | NEW CLUB GOAL | NEW CLUBS | DROPPED CLUBS |                       | MBER GROWTH NET<br>GOAL | MEMBER GROWTH<br>ACTUAL | DROPPED<br>MEMBERS ACTUAL<br>(including transfers) |
| JULY/AUG/SEPT         | 5             | 3         | 0             | JULY/AUG/SEPT         | 40                      | 144                     | 90                                                 |
| OCT/NOV/DEC           | 2             | 2         | 0             | OCT/NOV/DEC           | 60                      | 98                      | 13                                                 |
| JAN/FEB/MAR           | 2             | 0         | 0             | JAN/FEB/MAR           | 80                      | 0                       | 0                                                  |
| APR/MAY/JUNE          | 0             | 0         | 0             | APR/MAY/JUNE          | 50                      | 0                       | 0                                                  |

TOTAL

103

532

FAMILY MEMBERS PAYING HALF DUES